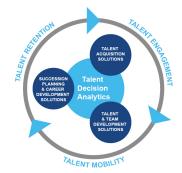

# **Harrison Talent Life Cycle Solutions**

Harrison Assessments uses predictive analytics to help organizations acquire, develop, lead and engage their talent. This comprehensive Talent Decision Analytics provides the intelligence needed throughout the talent life cycle to build effective teams and develop, engage and retain key talent. Contact us to learn how we help organizations make great decisions.