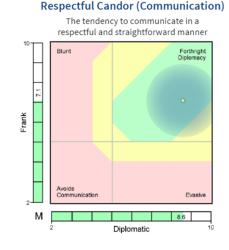

#### Why Choose Harrison for your Executive Team Development?

Based on twelve essential leadership behavioral competencies, **Paradox Mastery Technology** is unique in its ability to display whether strong traits are really strengths or whether they are potential derailers. To truly develop performance, individuals must first **understand their own behavioral preferences**; recognize and build on their behavioral strengths, while acknowledging the perception of behavioral weaknesses as they relate to a leadership role.

# Why Choose Harrison for your Executive Team Development?

- Provides the most accurate, predictive, and detailed behavioral data in the industry.
- Incredibly efficient, measuring 175 behavioral traits using one **20-minute SmartQuestionnaire**.
- Provides a **common language** to discuss behaviors.
- Provides individual executives with a **framework for understanding** their own behavioral preferences and which need development to further boost performance and satisfaction.
- Indicates **potential personal disputes** within organizations and provides a narrative to assist with resolution.
- Identifies **competency gaps** that may need to be filled with future hires.
- Facilitates strategic planning and task allocation that maximizes the use of individual leadership strengths.
- Offers flexible utilization options that can easily expand to incorporate data across custom tags or the entire organization.