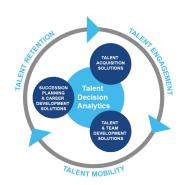

# **Harrison Talent Life Cycle Solutions**

Harrison Assessments uses predictive analytics to help organizations acquire, develop, lead and engage their talent. This comprehensive Talent Decision Analytics provides the intelligence needed throughout the talent life cycle to build effective teams and develop, engage and retain key talent. Contact us to learn how we help organizations make great decisions.